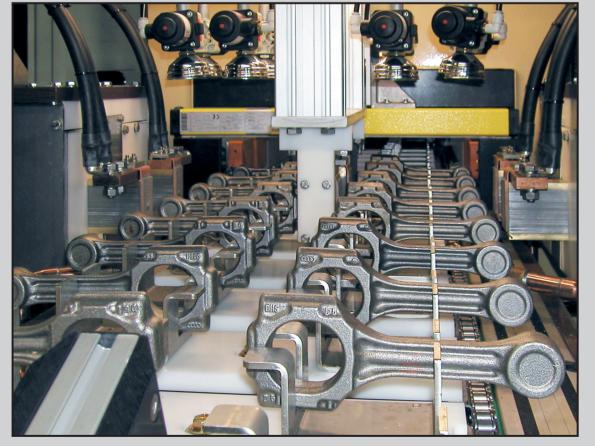

### **DEUTROMAT Special machines for special testing tasks**

attachment poles

Testing of gear with cross yoke

Piston testing with chain conveyor (4 parts per cycle)

Testing of steering knuckle (6 contacts, ejector)