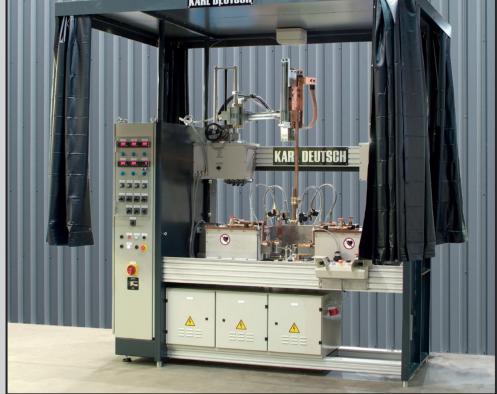

### **DEUTROMAT Special machines for special testing tasks**

attachment poles

Testing of gear with cross yoke

Piston testing with chain conveyor (4 parts per cycle)

Testing of steering knuckle (6 contacts, ejector)