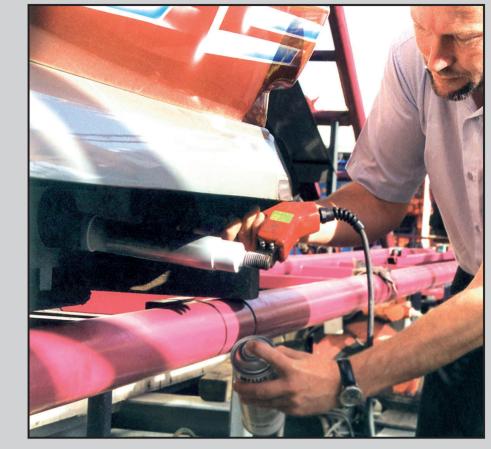

### **DEUTROMAT Special machines for special testing tasks**

attachment poles

Testing of gear with cross yoke

Piston testing with chain conveyor (4 parts per cycle)

Testing of steering knuckle (6 contacts, ejector)