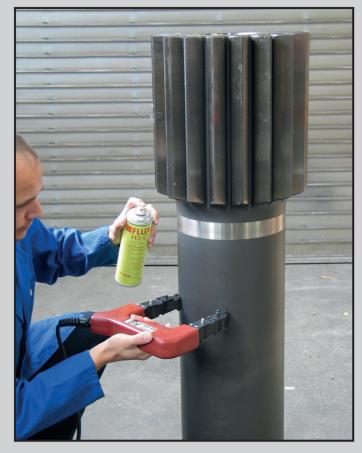

### **DEUTROMAT Special machines for special testing tasks**

attachment poles

Testing of gear with cross yoke

Piston testing with chain conveyor (4 parts per cycle)

Testing of steering knuckle (6 contacts, ejector)