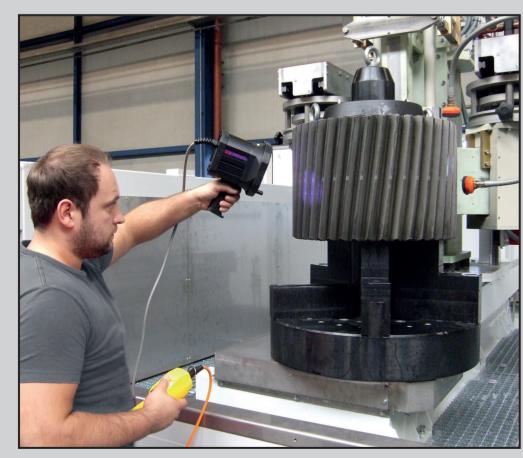

### **DEUTROMAT Special machines for special testing tasks**

attachment poles

Testing of gear with cross yoke

Piston testing with chain conveyor (4 parts per cycle)

Testing of steering knuckle (6 contacts, ejector)