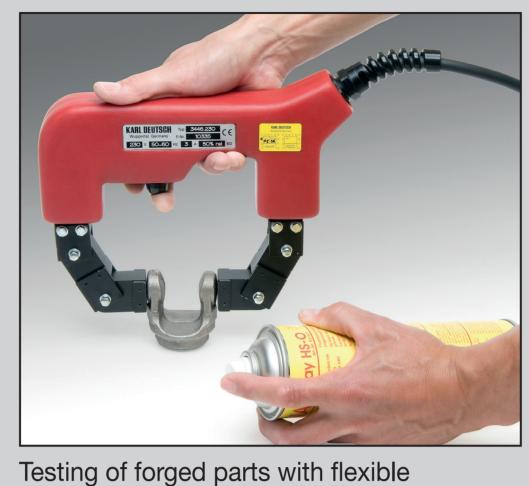

#### **DEUTROPULS Hand yoke, portable equipment**

Countershaft for wind-mill generators

Galvanized welding seam

Axle of a rollercoaster