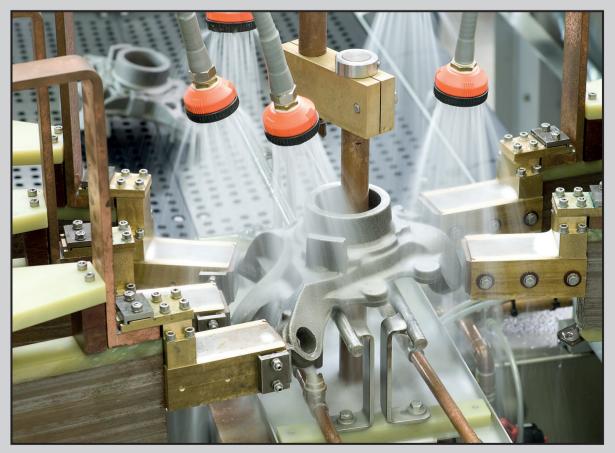

### **DEUTROMAT Special machines for special testing tasks**

attachment poles

Testing of gear with cross yoke

Piston testing with chain conveyor (4 parts per cycle)

Testing of steering knuckle (6 contacts, ejector)