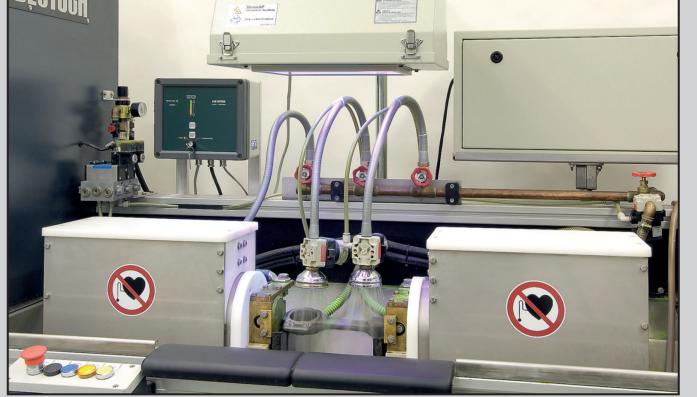

#### **DEUTROFLUX Stationary systems**

Crack evaluation under UV light

FLUXA-Control for automatic supervision of inspection fluid

Machine with darkening cabin